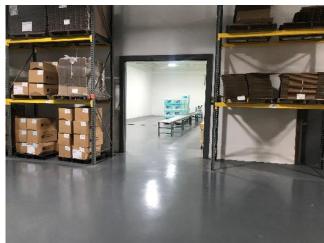

### **1650 MARIETTA BLVD NW**

| Ceiling Heights: | 15' - 20' Clear |
|------------------|-----------------|
| Office:          | ±6,500          |
| Docks:           | 8               |
| Drive-Ins:       | 2               |

## **1700 MARIETTA BLVD NW**

| Ceiling Heights: | 16' Clear |
|------------------|-----------|
| Office:          | ±9,300    |
| Docks:           | 3         |
| Drive-Ins:       | 3         |

- This property connects Tilford Yards to Marietta Boulevard
- Site features two buildings totaling ±128,483 SF on ±5.31 acres
- Highly visible property with expansive frontage along Marietta Boulevard with a traffic count of ±30,000 per day
- Located in the heart of West Midtown, which is currently in the process of receiving over 360 acres of mixed use development
- Possible redevelopment site or conversion of existing buildings