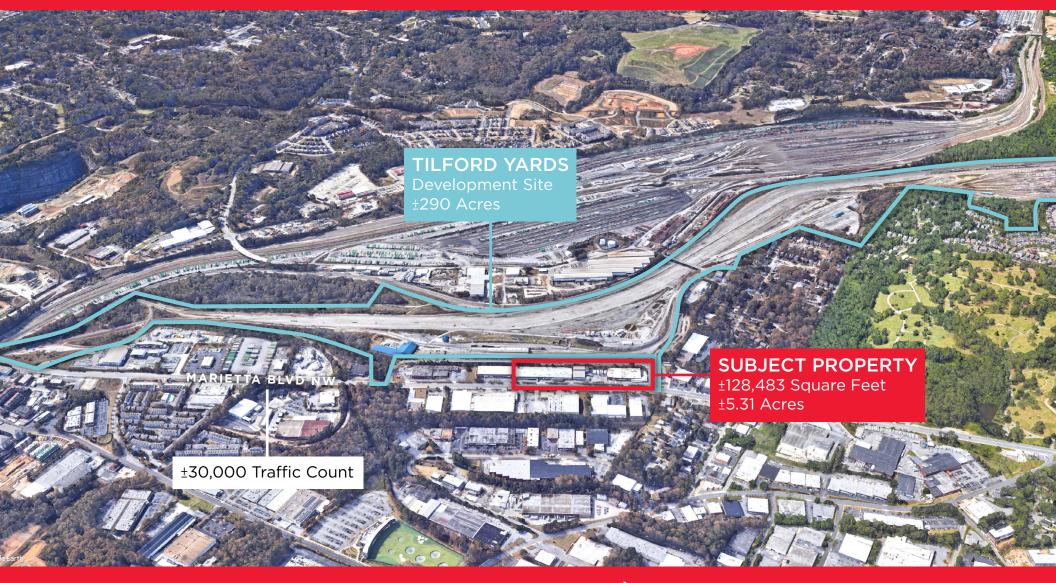

## **1700 MARIETTA BLVD NW**

| Ceiling Heights: | 16' Clear |
|------------------|-----------|
| Office:          | ±9,300    |
| Docks:           | 3         |
| Drive-Ins:       | 3         |

- This property connects Tilford Yards to Marietta Boulevard
- Site features two buildings totaling ±128,483 SF on ±5.31 acres
- Highly visible property with expansive frontage along Marietta Boulevard with a traffic count of ±30,000 per day
- Located in the heart of West Midtown, which is currently in the process of receiving over 360 acres of mixed use development
- Possible redevelopment site or conversion of existing buildings