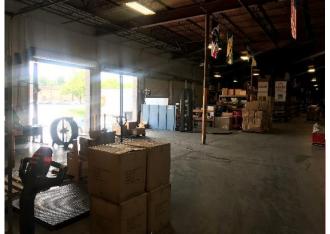

### **1650 MARIETTA BLVD NW**

| Ceiling Heights: | 15' - 20' Clear |
|------------------|-----------------|
| Office:          | ±6,500          |
| Docks:           | 8               |
| Drive-Ins:       | 2               |

## **1700 MARIETTA BLVD NW**

| Ceiling Heights: | 16' Clear |
|------------------|-----------|
| Office:          | ±9,300    |
| Docks:           | 3         |
| Drive-Ins:       | 3         |

- This property connects Tilford Yards to Marietta Boulevard
- Site features two buildings totaling ±128,483 SF on ±5.31 acres
- Highly visible property with expansive frontage along Marietta Boulevard with a traffic count of ±30,000 per day
- Located in the heart of West Midtown, which is currently in the process of receiving over 360 acres of mixed use development
- Possible redevelopment site or conversion of existing buildings