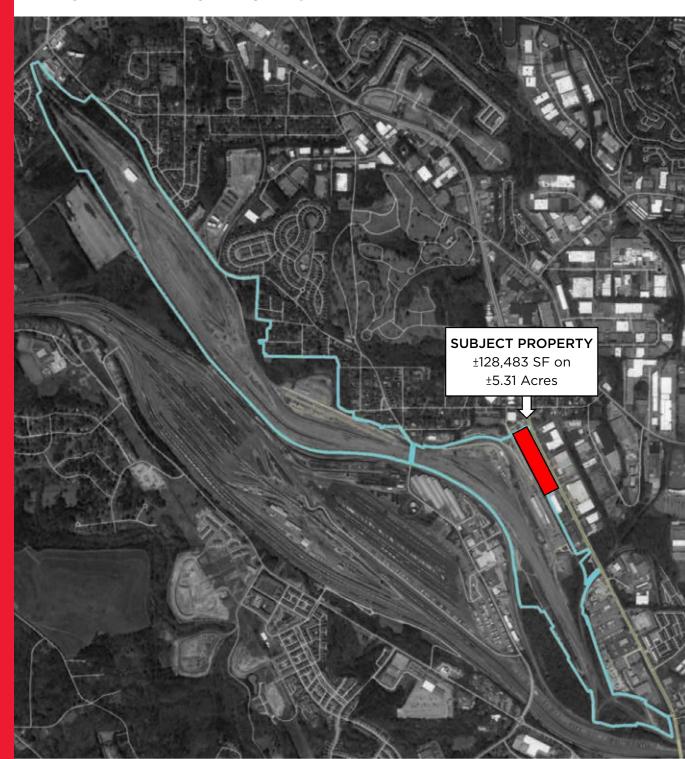

## **1700 MARIETTA BLVD NW**

| Ceiling Heights: | 16' Clear |
|------------------|-----------|
| Office:          | ±9,300    |
| Docks:           | 3         |
| Drive-Ins:       | 3         |

- This property connects Tilford Yards to Marietta Boulevard
- Site features two buildings totaling ±128,483 SF on ±5.31 acres
- Highly visible property with expansive frontage along Marietta Boulevard with a traffic count of ±30,000 per day
- Located in the heart of West Midtown, which is currently in the process of receiving over 360 acres of mixed use development
- Possible redevelopment site or conversion of existing buildings