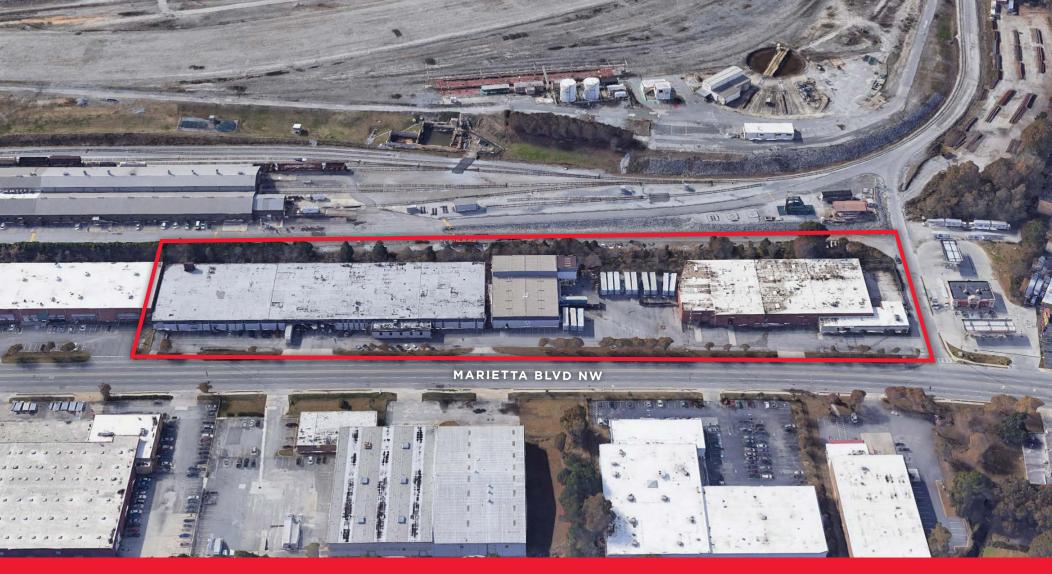

# FOR SALE / LEASE

1650 & 1700 MARIETTA BLVD NW | ATLANTA, GA 30318

TWO BUILDINGS - MAY SELL SEPARATE: ±85,739 SF & ±42,744 SF

## **1700 MARIETTA BLVD NW**

| Ceiling Heights: | 16' Clear |
|------------------|-----------|
| Office:          | ±9,300    |
| Docks:           | 3         |
| Drive-Ins:       | 3         |

- This property connects Tilford Yards to Marietta Boulevard
- Site features two buildings totaling ±128,483 SF on ±5.31 acres
- Highly visible property with expansive frontage along Marietta Boulevard with a traffic count of ±30,000 per day
- Located in the heart of West Midtown, which is currently in the process of receiving over 360 acres of mixed use development
- Possible redevelopment site or conversion of existing buildings