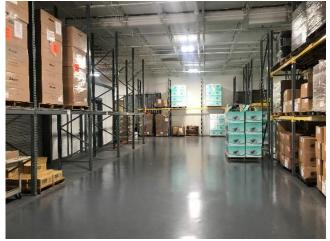

### **1650 MARIETTA BLVD NW**

| Ceiling Heights: | 15' - 20' Clear |
|------------------|-----------------|
| Office:          | ±6,500          |
| Docks:           | 8               |
| Drive-Ins:       | 2               |

## **1700 MARIETTA BLVD NW**

| Ceiling Heights: | 16' Clear |
|------------------|-----------|
| Office:          | ±9,300    |
| Docks:           | 3         |
| Drive-Ins:       | 3         |

- This property connects Tilford Yards to Marietta Boulevard
- Site features two buildings totaling ±128,483 SF on ±5.31 acres
- Highly visible property with expansive frontage along Marietta Boulevard with a traffic count of ±30,000 per day
- Located in the heart of West Midtown, which is currently in the process of receiving over 360 acres of mixed use development
- Possible redevelopment site or conversion of existing buildings